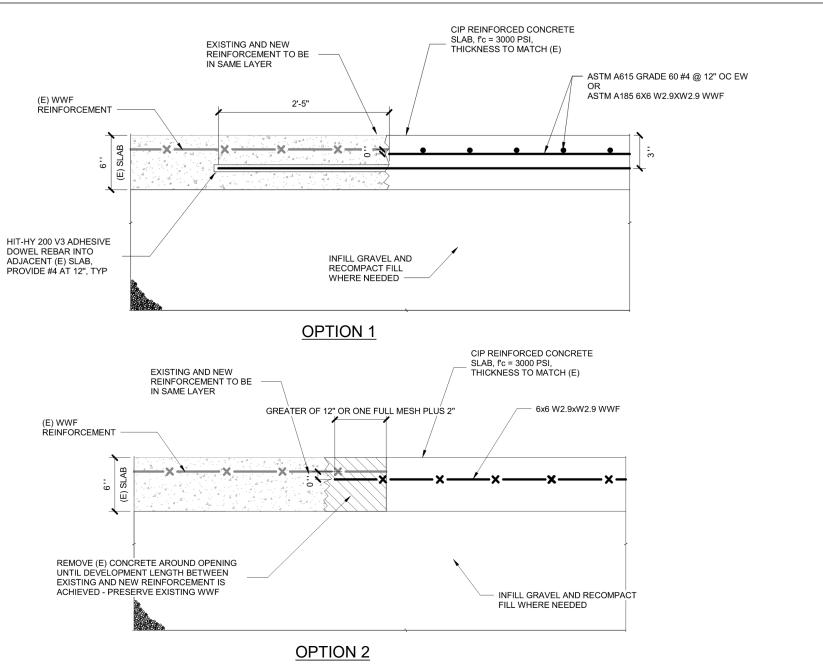

CONCRETE INFILL SECTION DETAIL

NOTES:

2

AR

**B3 BASEMENT PARTIAL PLAN** 

LEGEND

1. ALL DOWELS SHALL BE FULLY DEVELOPED IN TENSIO UNLESS NOTED OTHERWISE. 2. BARS SHALL NOT BE BENT OR TWISTED IN THE FIELD, UNLESS SPECIFICALLY DETAILED ON THE STRUCTURAL DRAWINGS. 3. ALL REINFORCING BARS, INSERTS, EMBEDS, ETC. SHALL BE SECURELY HELD IN PLACE TO MAINTAIN THEIR POSITIONS WHILE CONCRETE IS POURED. PROVIDE SUITABLE CHAIRS, TIES, SPACERS, ADDITIONAL BARS AND STIRRUPS AS REQUIRED.