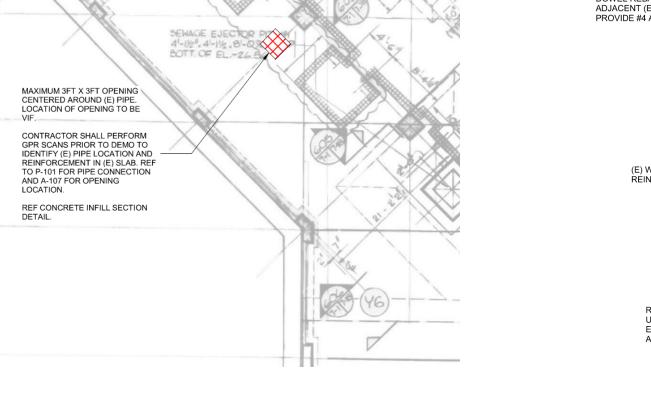

CONCRETE INFILL SECTION DETAIL

NOTES:

2

AR

**B3 BASEMENT PARTIAL PLAN** 

LEGEND

1. ALL DOWELS SHALL BE FULLY DEVELOPED IN TENSIO UNLESS NOTED OTHERWISE. 2. BARS SHALL NOT BE BENT OR TWISTED IN THE FIELD, UNLESS SPECIFICALLY DETAILED ON THE STRUCTURAL DRAWINGS. 3. ALL REINFORCING BARS, INSERTS, EMBEDS, ETC. SHALL BE SECURELY HELD IN PLACE TO MAINTAIN THEIR POSITIONS WHILE CONCRETE IS POURED. PROVIDE SUITABLE CHAIRS, TIES, SPACERS, ADDITIONAL BARS AND STIRRUPS AS REQUIRED.