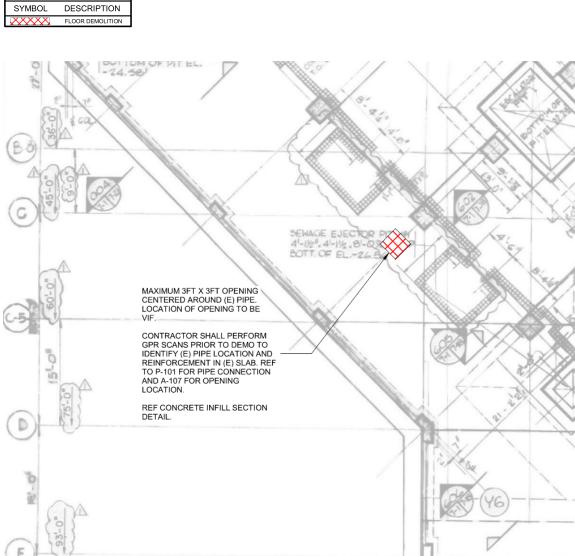

CONCRETE INFILL SECTION DETAIL

NOTES:

2

AR

**B3 BASEMENT PARTIAL PLAN** 

LEGEND

1. ALL DOWELS SHALL BE FULLY DEVELOPED IN TENSIO UNLESS NOTED OTHERWISE. 2. BARS SHALL NOT BE BENT OR TWISTED IN THE FIELD, UNLESS SPECIFICALLY DETAILED ON THE STRUCTURAL DRAWINGS. 3. ALL REINFORCING BARS, INSERTS, EMBEDS, ETC. SHALL BE SECURELY HELD IN PLACE TO MAINTAIN THEIR POSITIONS WHILE CONCRETE IS POURED. PROVIDE SUITABLE CHAIRS, TIES, SPACERS, ADDITIONAL BARS AND STIRRUPS AS REQUIRED.