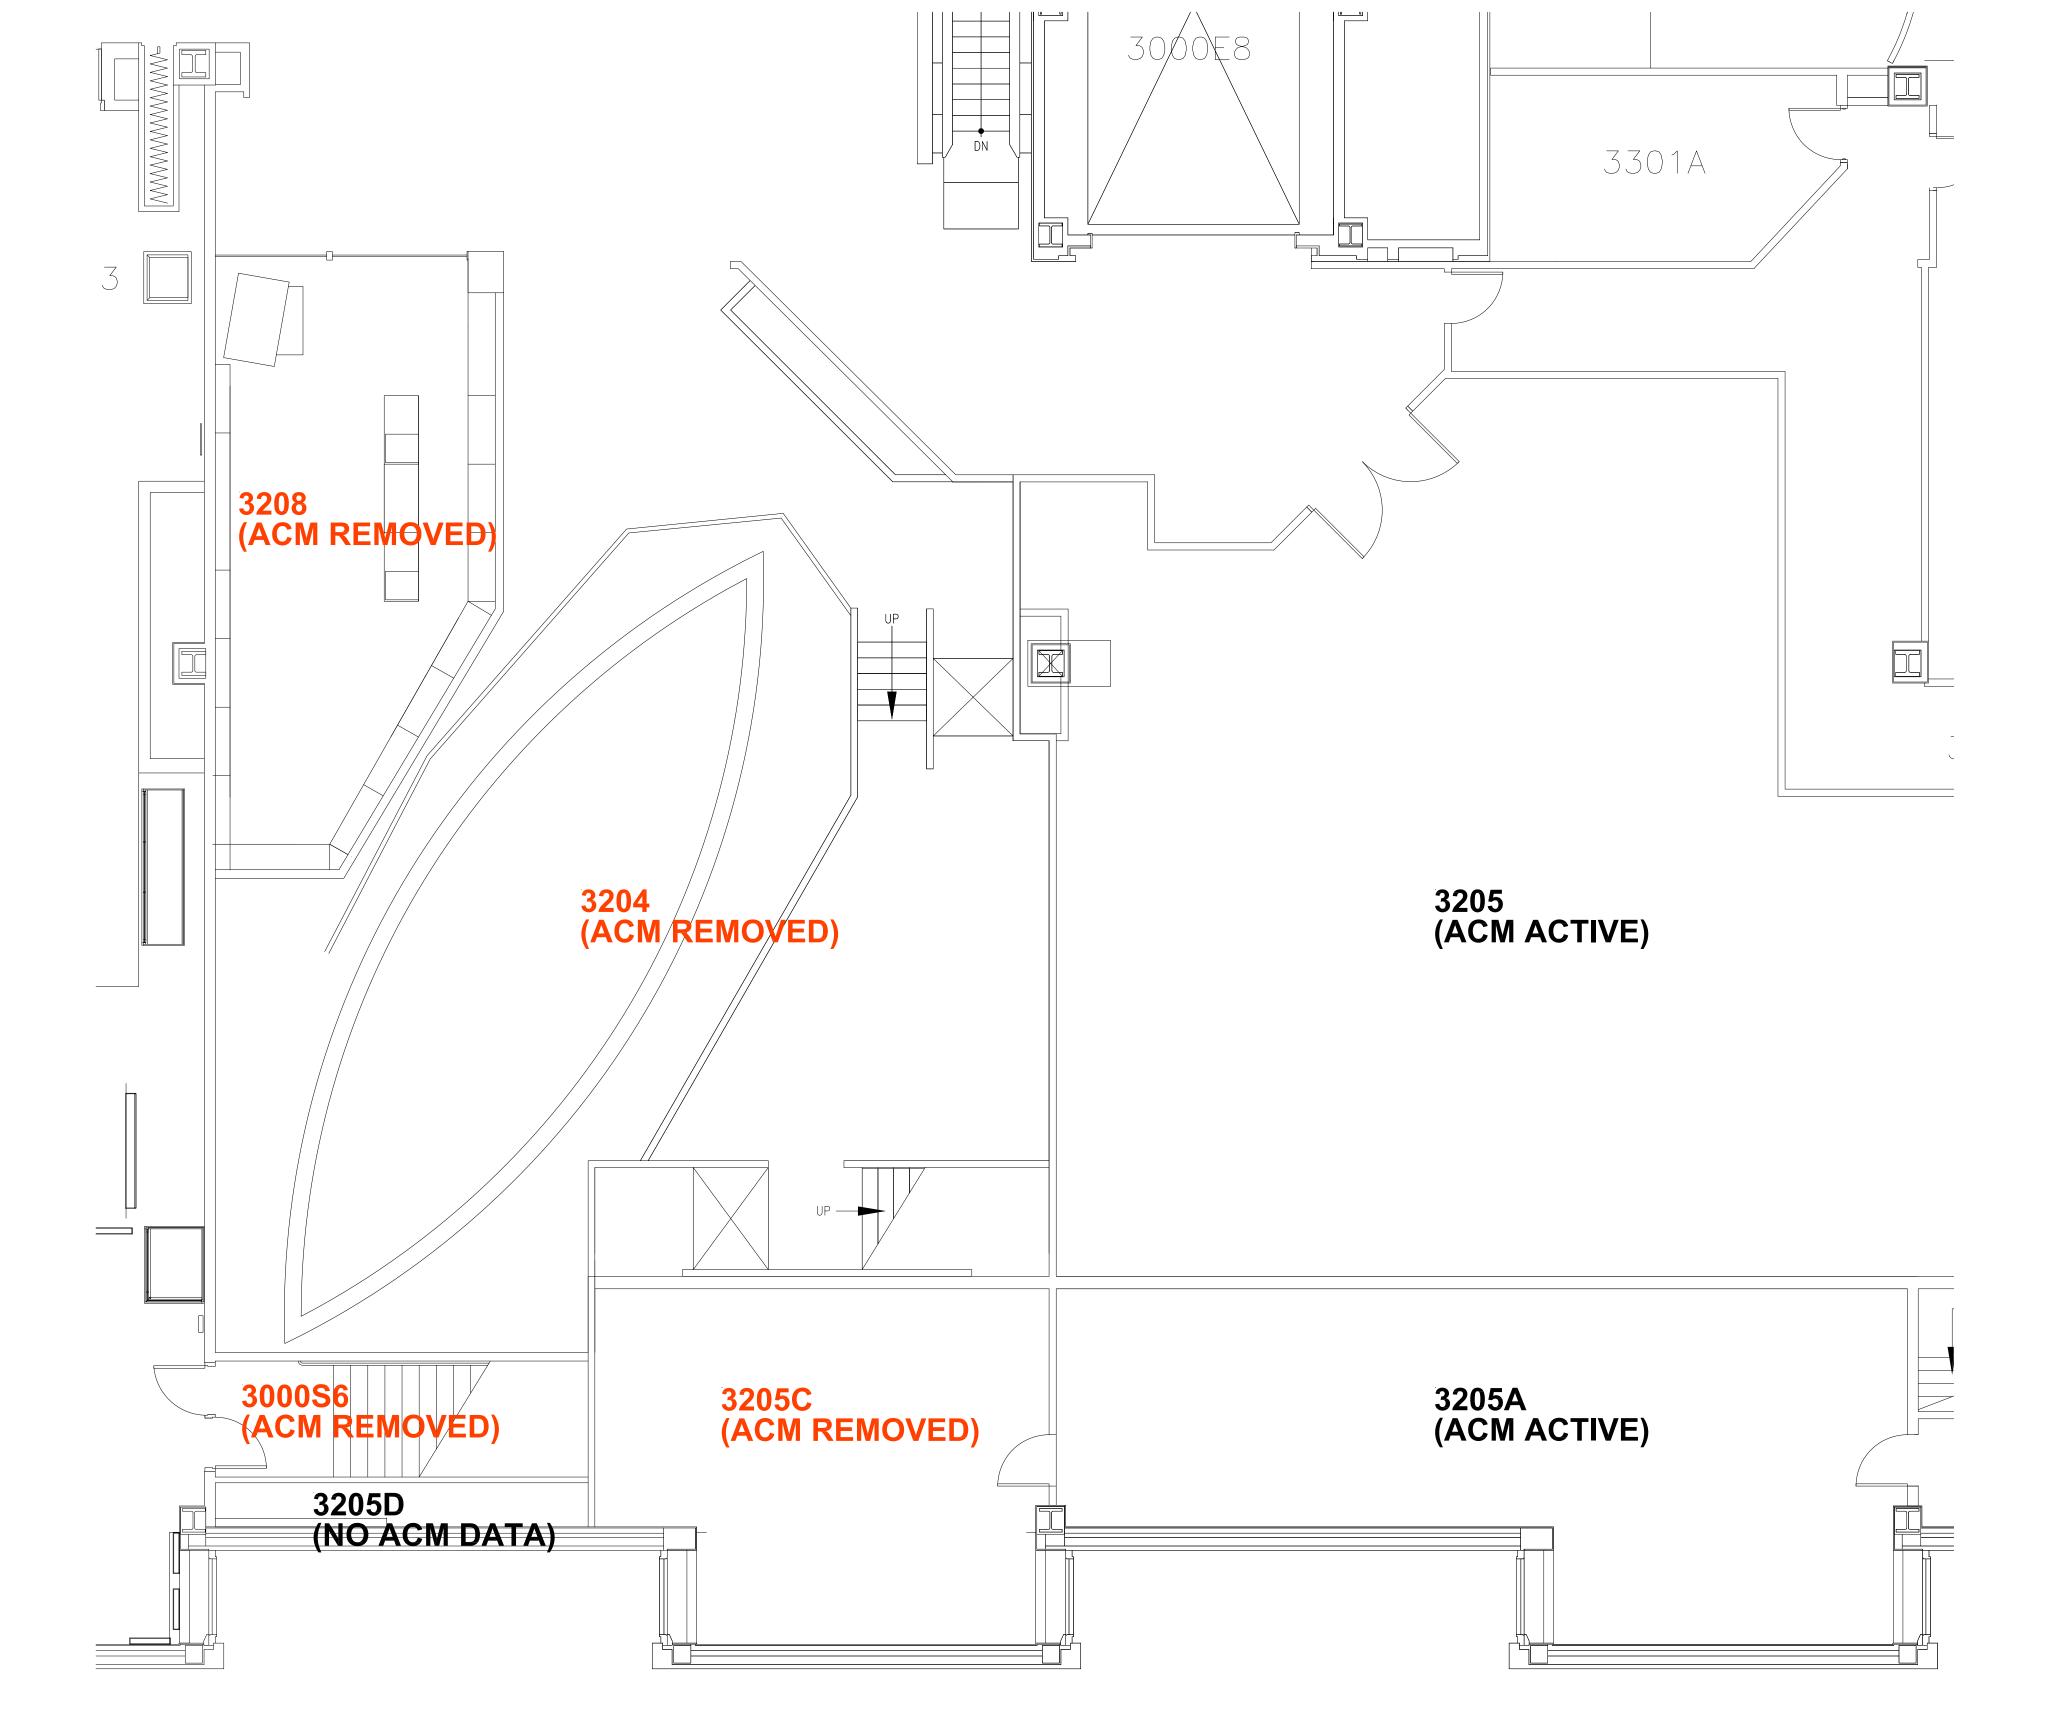

## NMAH SPACE 3204

|           |         |             |                                  |          |              |                          |                     | Material        |                                 | New Sample |  |
|-----------|---------|-------------|----------------------------------|----------|--------------|--------------------------|---------------------|-----------------|---------------------------------|------------|--|
| ID        | Status  | Hazard Type | Description                      | Comments | Reference ID | Reference Source         | Material Type       | Condition       | Material Location               | Results    |  |
|           |         |             | Drywall joint compound.          |          |              |                          | Drywall and Joint   | G = Good:       |                                 |            |  |
| HAZ 19909 | Removed | Asbestos    | Throughout (4,000 SF).           |          | Heart House  | AMA 2009                 | Compound            | material intact | Throughout (4,000 SF)           |            |  |
|           |         |             |                                  |          |              | 28-Jul-20 OSHEM/Kapranos | Textile, Theater    | G = Good:       |                                 |            |  |
| HAZ 20782 | Removed | Asbestos    | Black backdrop cloth             |          | 2003106      | asbestos survey          | Curtain             | material intact | South and west walls            | July 2020  |  |
|           |         |             |                                  |          |              |                          |                     | G = Good:       | Located at the HVAC supply      |            |  |
| HAZ 20786 | Removed | Asbestos    | Blue HVAC filter.                |          |              |                          | HVAC Filter         | material intact | registers                       |            |  |
|           |         |             |                                  |          |              |                          |                     |                 | East side of room under         |            |  |
|           |         |             | Crawlspace pink insulation       |          |              |                          |                     |                 | elevated floor. Access is a few |            |  |
|           |         |             | located under the elevated floor |          |              |                          |                     | G = Good:       | feet from the starboard side    |            |  |
| HAZ 20784 | Removed | Asbestos    | in the east side of the room.    |          |              |                          | Insulation, Ceiling | material intact | of the boat.                    |            |  |
|           |         |             | Yellow HVAC duct insulation      |          |              | 28-Jul-20 OSHEM/Kapranos | Insulation, HVAC    | G = Good:       |                                 |            |  |
| HAZ 20785 | Removed | Asbestos    | with black painted wrap.         |          | 2003106      | asbestos survey          | Duct                | material intact | Throughout ceiling              | July 2020  |  |
|           |         |             | Off-white backdrop               |          |              | 28-Jul-20 OSHEM/Kapranos | Textile, Theater    | G = Good:       |                                 |            |  |
| HAZ 20783 | Removed | Asbestos    | clothtextile/mesh                |          | 2003106      | asbestos survey          | Curtain             | material intact | South and west walls            | July 2020  |  |
|           |         |             |                                  |          |              |                          |                     |                 |                                 |            |  |

## NMAH SPACE 3208

|           |        |             |                         | Comment |              |                               |                            |                           |                       |                    |
|-----------|--------|-------------|-------------------------|---------|--------------|-------------------------------|----------------------------|---------------------------|-----------------------|--------------------|
| ID        | Status | Hazard Type | Description             | s       | Reference ID | Reference Source              | Material Type              | Material Condition        | Material Location     | New Sample Results |
|           |        |             |                         |         |              |                               |                            |                           |                       |                    |
|           |        |             |                         |         |              | OSHEM 25Jan18 asbestos survey |                            |                           |                       |                    |
|           | Remove |             | Drywall joint compound. |         |              | report (Project 1803102),     |                            |                           |                       |                    |
| HAZ 19913 | d      | Asbestos    | Throughout (1,200 SF).  |         | Heart House  | Original survey AMA 2009      | Drywall and Joint Compound | G = Good: material intact | Throughout (1,200 SF) |                    |

## NMAH SPACE 3000S6

|           |         |             |                                |          |              |                          |                   |                    |                     | New Sample |
|-----------|---------|-------------|--------------------------------|----------|--------------|--------------------------|-------------------|--------------------|---------------------|------------|
| ID        | Status  | Hazard Type | Description                    | Comments | Reference ID | Reference Source         | Material Type     | Material Condition | Material Location   | Results    |
|           |         |             | Drywall/joint compound painted |          |              | 28-Jul-20 OSHEM/Kapranos | Drywall and Joint | G = Good: material |                     |            |
| HAZ 20787 | Removed | Asbestos    | off-white and black.           |          | 2003106      | asbestos survey          | Compound          | intact             | Throughout room.    | July 2020  |
|           |         |             |                                |          |              | 28-Jul-20 OSHEM/Kapranos |                   | G = Good: material | Located at the HVAC |            |
| HAZ 20789 | Removed | Asbestos    | Blue HVAC filter.              |          | 2003106      | asbestos survey          | HVAC Filter       | intact             | supply registers    | July 2020  |
|           |         |             | Yellow HVAC duct insulation    |          |              | 28-Jul-20 OSHEM/Kapranos | Insulation, HVAC  | G = Good: material |                     |            |
| HAZ 20788 | Removed | Asbestos    | with black painted wrap.       |          | 2003106      | asbestos survey          | Duct              | intact             | Throughout ceiling  | July 2020  |

## NMAH SPACE 3205C

|           |         |             |                                |          |              |                          |                   |                    |                     | New Sample |
|-----------|---------|-------------|--------------------------------|----------|--------------|--------------------------|-------------------|--------------------|---------------------|------------|
| ID        | Status  | Hazard Type | Description                    | Comments | Reference ID | Reference Source         | Material Type     | Material Condition | Material Location   | Results    |
|           |         |             | Drywall/joint compound painted |          |              | 28-Jul-20 OSHEM/Kapranos | Drywall and Joint | G = Good: material |                     |            |
| HAZ 20787 | Removed | Asbestos    | off-white and black.           |          | 2003106      | asbestos survey          | Compound          | intact             | Throughout room.    | July 2020  |
|           |         |             |                                |          |              | 28-Jul-20 OSHEM/Kapranos |                   | G = Good: material | Located at the HVAC |            |
| HAZ 20789 | Removed | Asbestos    | Blue HVAC filter.              |          | 2003106      | asbestos survey          | HVAC Filter       | intact             | supply registers    | July 2020  |
|           |         |             | Yellow HVAC duct insulation    |          |              | 28-Jul-20 OSHEM/Kapranos | Insulation, HVAC  | G = Good: material |                     |            |
| HAZ 20788 | Removed | Asbestos    | with black painted wrap.       |          | 2003106      | asbestos survey          | Duct              | intact             | Throughout ceiling  | July 2020  |